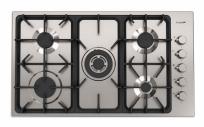

#### **RECOMMENDED PAIRINGS**

Faucet Ponza 8497 025

Faucet Sicilia 8485 005

Professional series Cooktop 5 burners STD Edge 7055 962