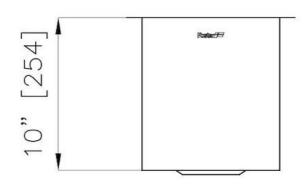

#### **DETAILS**

| Edge/Installation Type | Undermount                |
|------------------------|---------------------------|
| Series                 | Quadra Armored            |
| Texture                | Satin                     |
| Material               | AISI 304 stainless steel  |
| Thickness              | 16 Gauge (1.5 mm)         |
| Overall dimensions     | 11" x 19 <sup>1/2</sup> " |
| Bowls dimensions       | 1 bowl 9" x 18"           |
| Bowls depth            | 10"                       |