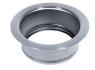

|
| Basket 3,5" waste fitting | The drain is equipped with a large 3.5" drain, with the practical basket cap that prevents the discharge of solid parts.                                                                                                                                         |
| Deep bowls                | This bowls reach an important depth, over 20 cm, thanks to the advanced production                                                                                                                                                                               |

technology, that can be offer great capiency and practicity in all the washing operations.

### **TECHNICAL DATA**

# Foster ==



## Foster ==







## **OPTIONAL ACCESSORIES**



Waste disposer throat 8669 043

#### **RECOMMENDED PAIRINGS**



Faucet Ponza 8497 025



Faucet Sicilia 8485 005



Professional series Cooktop 5 burners STD Edge 7055 962