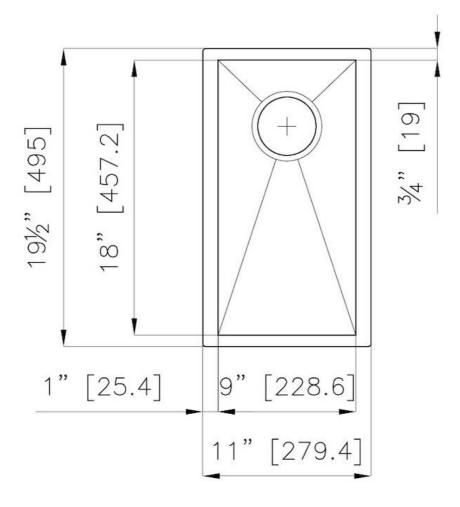

#### **DETAILS**

| Edge/Installation Type | Undermount                |
|------------------------|---------------------------|
| Series                 | Quadra Armored            |
| Texture                | Satin                     |
| Material               | AISI 304 stainless steel  |
| Thickness              | 16 Gauge (1.5 mm)         |
| Overall dimensions     | 11" x 19 <sup>1/2</sup> " |
| Bowls dimensions       | 1 bowl 9" x 18"           |
| Bowls depth            | 10"                       |

| Cut out                   | 9" x 18"                                                                                                                                                                                                                                                         |
|---------------------------|------------------------------------------------------------------------------------------------------------------------------------------------------------------------------------------------------------------------------------------------------------------|
| Waste fitting type        | 3 ½" - with stainless steel basket                                                                                                                                                                                                                               |
| Bowls bottom              | X cross bending for easy water draining                                                                                                                                                                                                                          |
| Underside                 | Protected with heavy duty undercoating                                                                                                                                                                                                                           |
| Fixing system             | Undermount fixing kit (brass insert and clips)                                                                                                                                                                                                                   |
| FEATURES                  |                                                                                                                                                                                                                                                                  |
| Diamond-shape bottom      | The draining of water is an important feature in a sink, and it's always taken good care of in Foster products. In the bent-welded sinks, which would have a flat bottom, the proper draining is guaranteed by the elegant beveling, which helps the water flow. |
| High thickness            | 1.5 mm thick steel. A significant thickness, which guarantees the maximum sturdiness and durability.                                                                                                                                                             |
| Basket 3,5" waste fitting | The drain is equipped with a large 3.5" drain, with the practical basket cap that prevents the discharge of solid parts.                                                                                                                                         |
| Deep bowls                | This bowls reach an important depth, over 20 cm, thanks to the advanced production                                                                                                                                                                               |