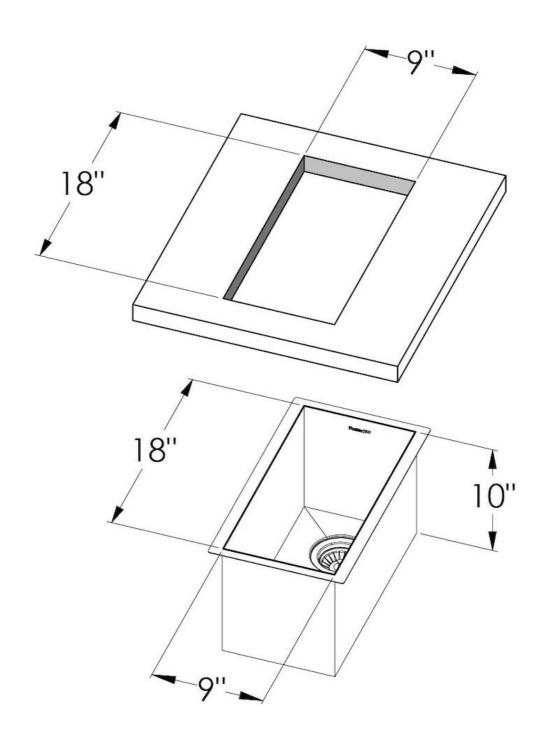

#### **DETAILS**

| Edge/Installation Type | Undermount                |
|------------------------|---------------------------|
| Series                 | Quadra Armored            |
| Texture                | Satin                     |
| Material               | AISI 304 stainless steel  |
| Thickness              | 16 Gauge (1.5 mm)         |
| Overall dimensions     | 11" x 19 <sup>1/2</sup> " |
| Bowls dimensions       | 1 bowl 9" x 18"           |
| Bowls depth            | 10"                       |

| Cut out                   | 9" x 18"                                                                                                                                                                                                                                                         |
|---------------------------|------------------------------------------------------------------------------------------------------------------------------------------------------------------------------------------------------------------------------------------------------------------|
| Waste fitting type        | 3 ½" - with stainless steel basket                                                                                                                                                                                                                               |
| Bowls bottom              | X cross bending for easy water draining                                                                                                                                                                                                                          |
| Underside                 | Protected with heavy duty undercoating                                                                                                                                                                                                                           |
| Fixing system             | Undermount fixing kit (brass insert and clips)                                                                                                                                                                                                                   |
| FEATURES                  |                                                                                                                                                                                                                                                                  |
| Diamond-shape bottom      | The draining of water is an important feature in a sink, and it's always taken good care of in Foster products. In the bent-welded sinks, which would have a flat bottom, the proper draining is guaranteed by the elegant beveling, which helps the water flow. |
| High thickness            | 1.5 mm thick steel. A significant thickness, which guarantees the maximum sturdiness and durability.                                                                                                                                                             |
| Basket 3,5" waste fitting | The drain is equipped with a large 3.5" drain, with the practical basket cap that prevents the discharge of solid parts.                                                                                                                                         |
| Deep bowls                | This bowls reach an important depth, over 20 cm, thanks to the advanced production                                                                                                                                                                               |